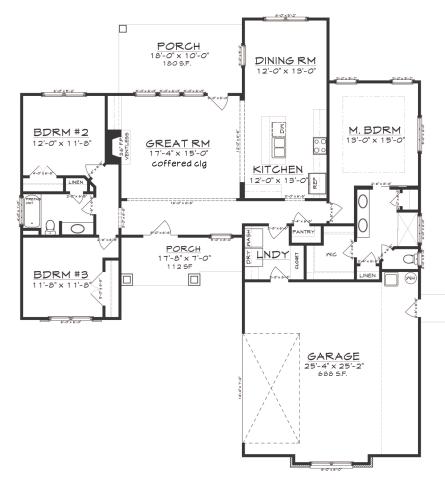

## **Included Interior Features:**

- ~ Stainless Whirlpool Appliance Package
- ~ Ventless Fireplace with Logs (Brick to Mantle)
- ~ Carpet in Bedrooms (Shaw with 7lb padding)
- ~ LVT Flooring in Baths & Laundry Room
- ~ LVT in Dining Room, Kitchen, Hallways and Great Room
- ~ Coffered Ceiling in Great Room
- ~ Granite Countertops (Level A)
- ~ Tile Shower in Master Bathroom

## **Included Exterior Features:**

- ~ Fiber Cement Siding with Brick Accents
- ~ Vertical Board & Batton Gables & Shutters
- ~ 30-Year Architectural Shingles
- ~ Low Maitenance Soffit/Fascia with 6" Gutters
- ~ Single Hung Vinyl Windows Low-E
- ~ Covered Rear Porch



SAVANNAH LAKES VILLAGE REAL ESTATE



\*Room Sizes and Square Footages Are Approximate. \*Floor plans and Elevations are subject to change.

SavannahLakesVillage.com 864-391-5259 | 101 Village Drive, McCormick SC 29835