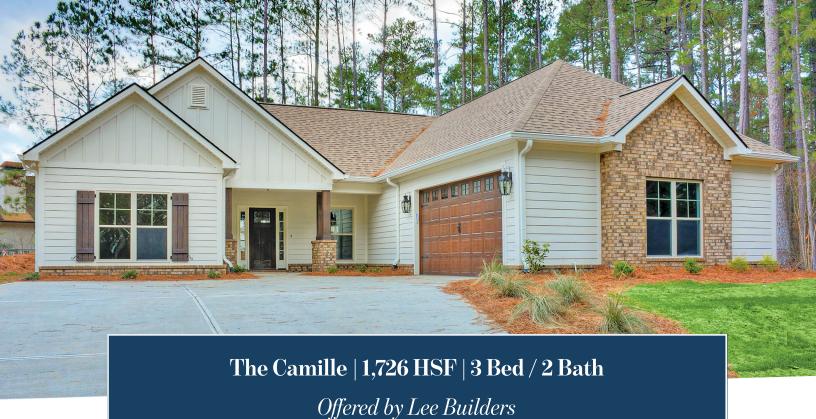

## **Included Interior Features:**

- ~ Stainless Whirlpool Appliance Package
- ~ Ventless Fireplace with Logs (Brick to Mantle)
- ~ Carpet in Bedrooms (Shaw with 7lb padding)
- ~ LVT Flooring in Baths & Laundry Room
- ~ LVT in Dining Room, Kitchen, Hallways and Great Room
- ~ Coffered Ceiling in Great Room
- ~ Granite Countertops (Level A)
- ~ Tile Shower in Master Bathroom

## **Included Exterior Features:**

- ~ Fiber Cement Siding with Brick Accents
- ~ Vertical Board & Batton Gables & Shutters
- ~ 30-Year Architectural Shingles
- ~ Low Maitenance Soffit/Fascia with 6" Gutters
- ~ Single Hung Vinyl Windows Low-E
- ~ Covered Rear Porch



SAVANNAH LAKES VILLAGE REAL ESTATE



\*Room Sizes and Square Footages Are Approximate. \*Floor plans and Elevations are subject to change.

Savan