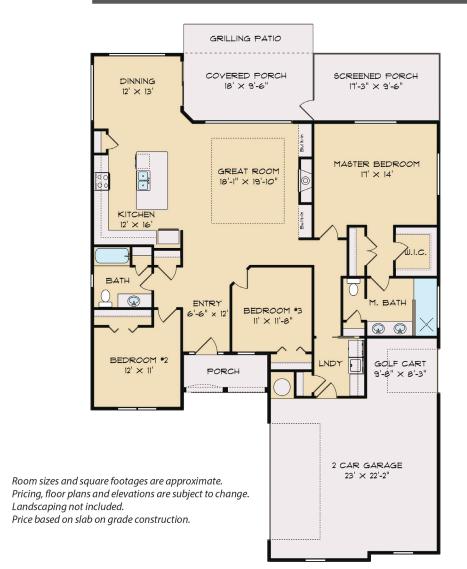

REAL ESTATE

Room sizes and square footages are approximate. Pricing, floor plans and elevations are subject to change. Landscaping not included. Price based on slab on grade construction.