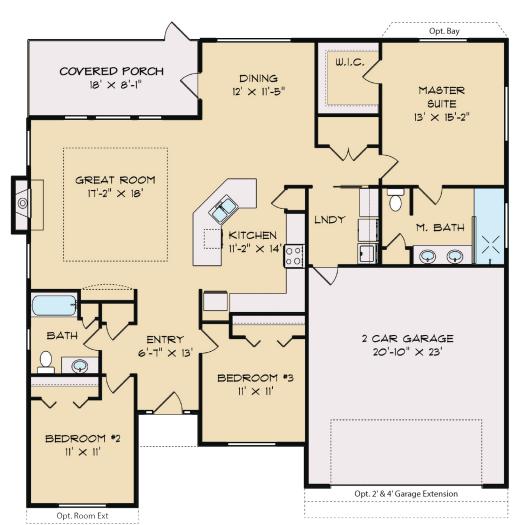

REAL ESTATE

Room sizes and square footages are approximate. Pricing, floor plans and elevations are subject to change. Landscaping not included. Price based on slab on grade construction.