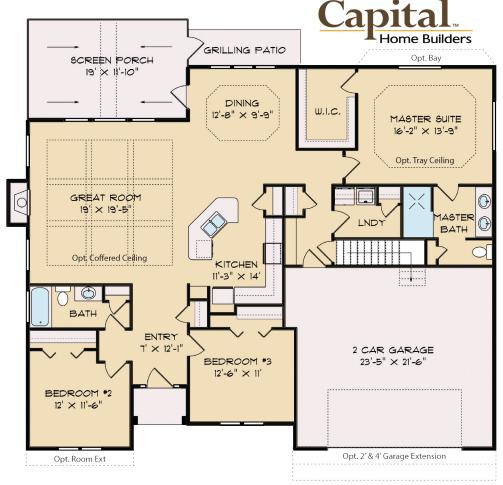

# New Construction Floor Plans

**Builders Warranty:** Built and warrantied by LOCAL SLV builder: Capital Home Builders.

**Includes:** Appliances, Granite Countertops, Hardwood and Tile Flooring, Custom Kitchen Cabinets, Fiber Cement Siding, and Stone or Brick Accents.

**Interior Design:** Utilize our in-house interior designer to help select finishes and paint colors.

**Build it on your lot:** Ask us for a quote to put this home on your lot.

SAVANNAH LAKES VILLAGE REAL ESTATE