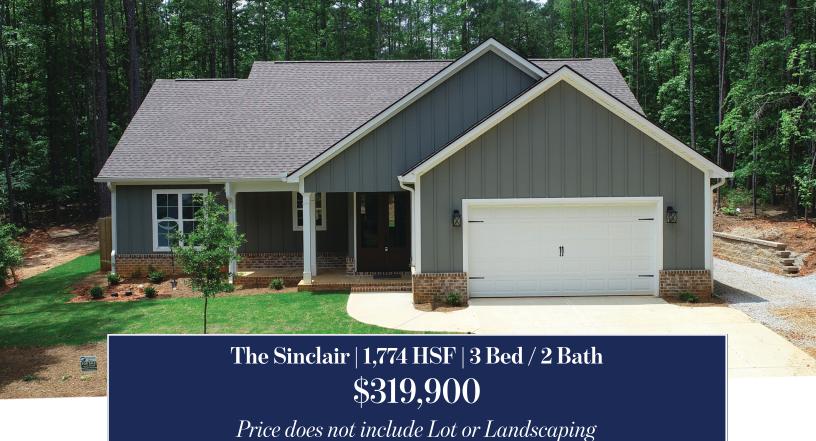

| \$900                                                                                                                                                           |     |  |





## **Included Interior Features:**

- ~ Stainless Whirlpool Appliance Package (Refrigerator Not Included)
- ~ Carpet in Bedrooms
- ~ LVT Flooring in Baths & Laundry Room
- ~ LVT Flooring in Dining Room, Kitchen, Hallways and Great Room
- ~ Granite Countertops
- ~ Sold Wood Cabinets

(W/ Soft Close Drawers & Doors)

- ~ Laundry Room Sink
- ~ Tile Shower in Master Bathroom

# **Included Exterior Features:**

- ~ Fiber Cement Siding with Brick Accents
- ~ Radiant Roof Barrier
- ~ All Windows are Low E Glass
- ~ 3rd Car/Golf Cart Garage
- ~ Covered Rear Porch





Savannah Lakes Village Real Estate



### The Sinclair Worksheet

1,774 HSF | 3 Bed / 2 Bath

| Base Price                                                                               |                   |     | \$319,900 |
|---