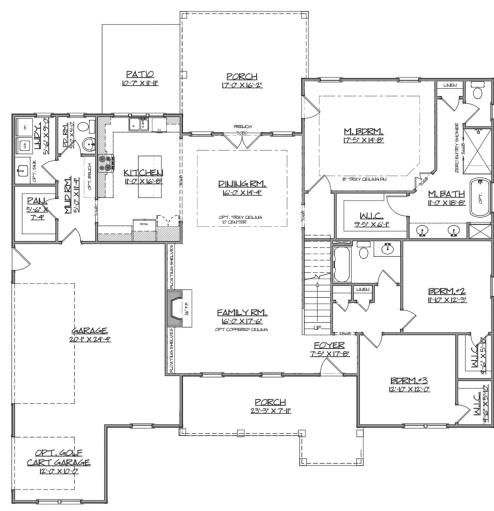

# The Hartwell $\mid$ 2,102 HSF $\mid$ 3 Bed / 2.5 Bath $\$369,\!800$

Price does not include Lot or Landscaping

### **Included Interior Features:**

- ~ Stainless Whirlpool Appliance Package (Refrigerator Not Included)
- ~ Carpet in Bedrooms
- ~ LVT Flooring in Baths & Laundry Room
- ~ LVT Flooring in Dining Room, Kitchen, Hallways and Great Room
- ~ Granite Countertops
- ~ Laundry Room Sink
- ~ Tile Shower in Master Bathroom

### **Included Exterior Features:**

- ~ Fiber Cement Siding with Brick Accents
- ~ Radiant Roof Barrier
- ~ All Windows are Low E Glass
- ~ 3rd Car/Golf Cart Garage
- ~ Covered Screened Rear Porch

Savannah Lakes Village Real Estate