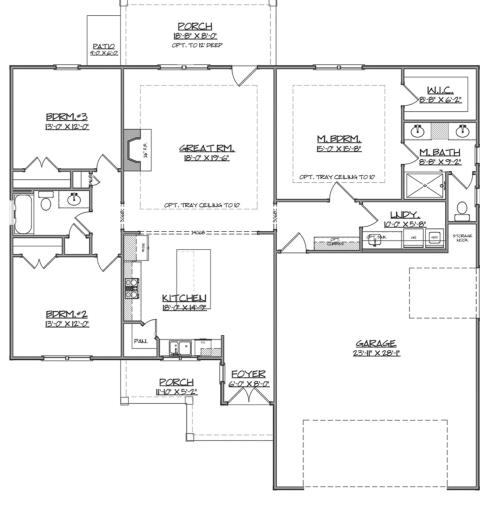

| \$900                                                                                                                                                           |     |  |





## **Included Interior Features:**

- ~ Stainless Whirlpool Appliance Package (Refrigerator Not Included)
- ~ Carpet in Bedrooms
- ~ LVT Flooring in Baths & Laundry Room
- ~ LVT Flooring in Dining Room, Kitchen, Hallways and Great Room
- ~ Granite Countertops
- ~ Sold Wood Cabinets

(W/ Soft Close Drawers & Doors)

- ~ Laundry Room Sink
- ~ Tile Shower in Master Bathroom

# **Included Exterior Features:**

- ~ Fiber Cement Siding with Brick Accents
- ~ Radiant Roof Barrier
- ~ All Windows are Low E Glass
- ~ 3rd Car/Golf Cart Garage
- ~ Covered Rear Porch





Savannah Lakes Village Real Estate



### The Sinclair Worksheet

1,774 HSF | 3 Bed / 2 Bath

| Base Price                                                                               |                   |     | \$319,900 |
|------------------------------------------------------------------------------------------|-------------------|-----|-----------|
|                                                                                          | Price             | QTY |           |
| Included Features:                                                                       |                   |     |           |
| Tray Ceiling in Master Bedroom - Included                                                |                   |     |           |
| Tray Ceiling in Living Room - Included