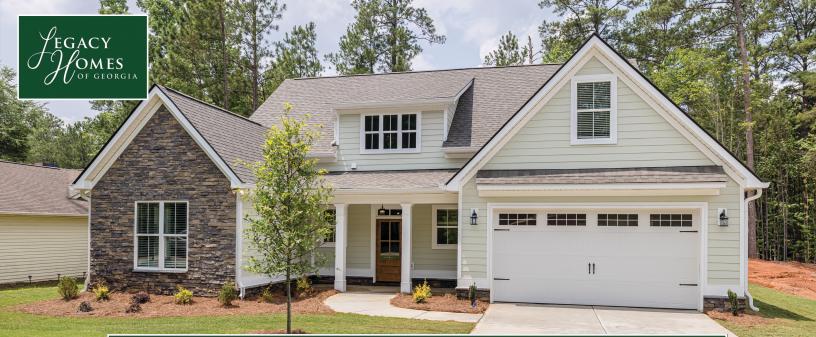

## The Molly | 2,270 HSF | 3 - 4 Bed / 2.5 Bath \$387,900

## **Included Interior Features:**

- $\sim$  High Capacity Tankless Hot Water Heater
- $\sim$  Simplifire 36" Holographic Fireplace
- ~ Stainless Steel GE Appliance Package
- $\sim$  Vaulted Ceiling in Great Room and Owner Suite
- $\sim$  High Quality LVT Flooring in Main Living Areas
- $\sim$  Ceramic Tile in Baths and Laundry
- $\sim$  Stain Resistant Carpet in All Other Areas
- $\sim$  Granite Countertops in Kitchen and All Vanities
- $\sim$  Curbless Tile Shower in Owner's Bath

## **Included Exterior Features:**

- ~ IKO 30 Year Architectural Shingles
- $\sim$  Fiber Cement Siding with Stone Accents
- $\sim$  Single Hung Vinyl Low-E Windows
- $\sim$  Covered Front Porch and Rear Porch
- $\sim$  Extra Deep Garage Bay for Golf Cart Storage
- ~ 2nd Floor Bonus Room
- $\sim$  Extra Walk-In Attic Storage
- $\sim$  Radiant Barrier Roof Sheathing & Gutters