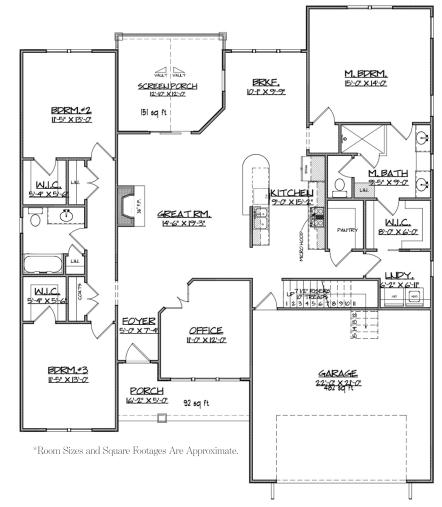

## The Molly | 2,270 HSF | 3 - 4 Bed / 2.5 Bath \$387,900

## **Included Interior Features:**

- $\sim$  High Capacity Tankless Hot Water Heater
- $\sim$  Simplifire 36" Holographic Fireplace
- ~ Stainless Steel GE Appliance Package
- $\sim$  Vaulted Ceiling in Great Room and Owner Suite
- $\sim$  High Quality LVT Flooring in Main Living Areas
- $\sim$  Ceramic Tile in Baths and Laundry
- $\sim$  Stain Resistant Carpet in All Other Areas
- $\sim$  Granite Countertops in Kitchen and All Vanities
- $\sim$  Curbless Tile Shower in Owner's Bath

## **Included Exterior Features:**

- ~ IKO 30 Year Architectural Shingles
- $\sim$  Fiber Cement Siding with Stone Accents
- $\sim$  Single Hung Vinyl Low-E Windows
- $\sim$  Covered Front Porch and Rear Porch
- $\sim$  Extra Deep Garage Bay for Golf Cart Storage
- ~ 2nd Floor Bonus Room
- $\sim$  Extra Walk-In Attic Storage
- $\sim$  Radiant Barrier Roof Sheathing & Gutters