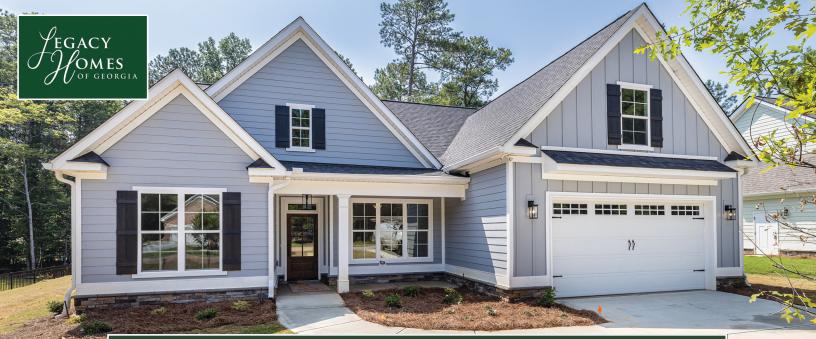

## The Ellie | 2,174 HSF | 3 - 4 Bed / 2 Bath \$371,165

Price does not include Lot or Landscaping

## Included Interior Features:

- $\sim$  High Capacity Tankless Hot Water Heater
- $\sim$  Simplifire 36" Holographic Fireplace
- $\sim$  Stainless Steel GE Appliance Package
- $\sim$  High Quality LVT Flooring in Main Living Areas
- $\sim$  Ceramic Tile in Baths and Laundry
- $\sim$  Stain Resistant Carpet in All Other Areas
- $\sim$  Granite Countertops in Kitchen and All Vanities
- $\sim$  Curbless Tile Shower in Owner's Bath

## **Included Exterior Features:**

- $\sim$  IKO 30 Year Architectural Shingles
- ~ Fiber Cement Siding
- $\sim$  Single Hung Vinyl Low-E Windows
- $\sim$  Covered Front Porch and Screened in Rear Porch
- $\sim$  2nd Floor Bonus Room
- $\sim$  Extra Walk-In Attic Storage