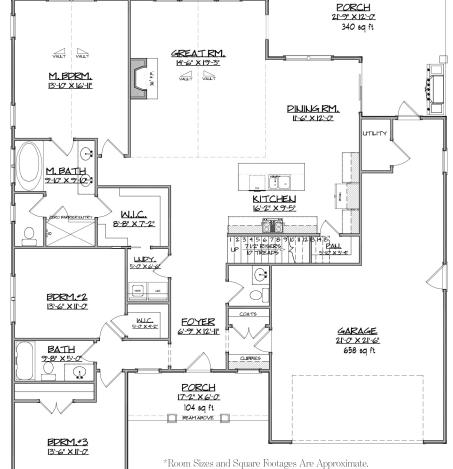

## The Molly | 2,270 HSF | 3 - 4 Bed / 2.5 Bath \$387,900

#### The Molly Worksheet

2,268 HSF | 3 - 4 Bed / 2.5 Bath

| Included Features:<br>Crown molding in main living areas<br>LVT flooring in main living areas<br>Ventless electric fireplace, with stone up to mantle<br>Stainless GE electric appliance package<br>Painted white cabinets with soft close drawers<br>Tile backsplash in kitchen with under counter lighting<br>Granite countertops with double stainless steel kitchen sink<br>Carpet in all bedrooms<br>Ceiling fans in all bedrooms | Price    | QTY |          |
|----------------------------------------------------------------------------------------------------------------------------------------------------------------------------------------------------------------------------------------------------------------------------------------------------------------------------------------------------------------------------------------------------------------------------------------|----------|-----|----------|
| Crown molding in main living areas<br>LVT flooring in main living areas<br>Ventless electric fireplace, with stone up to mantle<br>Stainless GE electric appliance package<br>Painted white cabinets with soft close drawers<br>Tile backsplash in kitchen with under counter lighting<br>Granite countertops with double stainless steel kitchen sink<br>Carpet in all bedrooms                                                       |          |     |          |
| LVT flooring in main living areas<br>Ventless electric fireplace, with stone up to mantle<br>Stainless GE electric appliance package<br>Painted white cabinets with soft close drawers<br>Tile backsplash in kitchen with under counter lighting<br>Granite countertops with double stainless steel kitchen sink<br>Carpet in all bedrooms                                                                                             |          |     |          |
| Ventless electric fireplace, with stone up to mantle<br>Stainless GE electric appliance package<br>Painted white cabinets with soft close drawers<br>Tile backsplash in kitchen with under counter lighting<br>Granite countertops with double stainless steel kitchen sink<br>Carpet in all bedrooms                                                                                                                                  |          |     |          |
| Ventless electric fireplace, with stone up to mantle<br>Stainless GE electric appliance package<br>Painted white cabinets with soft close drawers<br>Tile backsplash in kitchen with under counter lighting<br>Granite countertops with double stainless steel kitchen sink<br>Carpet in all bedrooms                                                                                                                                  |          |     |          |
| Stainless GE electric appliance package<br>Painted white cabinets with soft close drawers<br>Tile backsplash in kitchen with under counter lighting<br>Granite countertops with double stainless steel kitchen sink<br>Carpet in all bedrooms                                                                                                                                                                                          |          |     |          |
| Painted white cabinets with soft close drawers<br>Tile backsplash in kitchen with under counter lighting<br>Granite countertops with double stainless steel kitchen sink<br>Carpet in all bedrooms                                                                                                                                                                                                                                     |          | + + |          |
| Tile backsplash in kitchen with under counter lighting<br>Granite countertops with double stainless steel kitchen sink<br>Carpet in all bedrooms                                                                                                                                                                                                                                                                                       |          | 1 1 |          |
| Granite countertops with double stainless steel kitchen sink<br>Carpet in all bedrooms                                                                                                                                                                                                                                                                                                                                                 |          |     |          |
| Carpet in all bedrooms                                                                                                                                                                                                                                                                                                                                                                                                                 |          |     |          |
|                                                                                                                                                                                                                                                                                                                                                                                                                                        |          |     |          |
|                                                                                                                                                                                                                                                                                                                                                                                                                                        |          |     |          |
| Granite countertops with oval undermount sinks                                                                                                                                                                                                                                                                                                                                                                                         |          |     |          |
| Delta Windemere fixture package                                                                                                                                                                                                                                                                                                                                                                                                        |          |     |          |
| Framed mirrors in all bathrooms                                                                                                                                                                                                                                                                                                                                                                                                        |          |     |          |
|                                                                                                                                                                                                                                                                                                                                                                                                                                        |          |     |          |
| Curbless Tiled shower in owner's bathroom with frameless glass door                                                                                                                                                                                                                                                                                                                                                                    |          |     |          |
| Drop in soaker Garden Tub in owners bathroom                                                                                                                                                                                                                                                                                                                                                                                           |          |     |          |
| Comfort height toilets                                                                                                                                                                                                                                                                                                                                                                                                                 |          | + + |          |
| Tile flooring in bathrooms and laundry room                                                                                                                                                                                                                                                                                                                                                                                            |          |     |          |
| 9' ceilings on main level, vaulted family room                                                                                                                                                                                                                                                                                                                                                                                         |          | +   |          |
| 8' ceilings on second level                                                                                                                                                                                                                                                                                                                                                                                                            |          |     |          |
| Glass in garage doors                                                                                                                                                                                                                                                                                                                                                                                                                  |          | + + |          |
| Fiber cement siding with stone accents                                                                                                                                                                                                                                                                                                                                                                                                 |          |     |          |
| 30 year architectural shingles                                                                                                                                                                                                                                                                                                                                                                                                         |          |     | -        |
| Radiant barrier roof sheathing                                                                                                                                                                                                                                                                                                                                                                                                         |          |     | -        |
| Low maintenance vinyl soffit/facia                                                                                                                                                                                                                                                                                                                                                                                                     |          |     | -        |
| Electric water heater                                                                                                                                                                                                                                                                                                                                                                                                                  |          |     |          |
| Gutters                                                                                                                                                                                                                                                                                                                                                                                                                                |          |     |          |
| Single hung white vinyl windows, Low-E                                                                                                                                                                                                                                                                                                                                                                                                 |          |     |          |
|                                                                                                                                                                                                                                                                                                                                                                                                                                        |          |     |          |
| Upgrade Options:                                                                                                                                                                                                                                                                                                                                                                                                                       |          |     |          |
| Add screened in rear porch with aluminum system                                                                                                                                                                                                                                                                                                                                                                                        | \$3,500  |     |          |
| Add second water meter                                                                                                                                                                                                                                                                                                                                                                                                                 | \$1,500  |     |          |
| Add upstairs bathroom (includes tub/shower insert)                                                                                                                                                                                                                                                                                                                                                                                     | \$5,500  |     |          |
| Add electric vehicle plug (240V) in garage                                                                                                                                                                                                                                                                                                                                                                                             | \$350    |     |          |
| Additional one car garage                                                                                                                                                                                                                                                                                                                                                                                                              | \$15,000 |     |          |
| Add shutters (each pair)                                                                                                                                                                                                                                                                                                                                                                                                               | \$300    |     |          |
| Add board and bat siding (vertical)                                                                                                                                                                                                                                                                                                                                                                                                    | \$2,220  |     |          |
| Black or brown upgraded vinyl Atrium windows                                                                                                                                                                                                                                                                                                                                                                                           | \$5,800  |     |          |
| Add stone or brick bases to columns (each)                                                                                                                                                                                                                                                                                                                                                                                             | \$700    |     |          |
| Add utility sink in garage                                                                                                                                                                                                                                                                                                                                                                                                             | \$600    |     |          |
| Add LVT flooring to guest bedrooms and closets                                                                                                                                                                                                                                                                                                                                                                                         | \$3,600  |     |          |
| Change bonus room to LVT flooring                                                                                                                                                                                                                                                                                                                                                                                                      | \$2,700  |     |          |
| Add LVT flooring to owner's bedroom and closet                                                                                                                                                                                                                                                                                                                                                                                         | \$2,580  |     |          |
| Add tub with tile surround to guest bathroom                                                                                                                                                                                                                                                                                                                                                                                           | \$2,000  |     | -        |
| Add stone above fireplace up to ceiling (face only)                                                                                                                                                                                                                                                                                                                                                                                    | -        |     |          |
| Add floor outlet                                                                                                                                                                                                                                                                                                                                                                                                                       | \$400    |     |          |
| Add gas line up to 75'                                                                                                                                                                                                                                                                                                                                                                                                                 | \$950    |     |          |
| Change electric fireplace to standard gas ventless                                                                                                                                                                                                                                                                                                                                                                                     | \$1,000  |     |          |
| Add bookcases in living room on each side of fireplace                                                                                                                                                                                                                                                                                                                                                                                 | \$3,338  |     |          |
| Gutters with leaf guard                                                                                                                                                                                                                                                                                                                                                                                                                | \$2,800  |     |          |
| White farmhouse sink                                                                                                                                                                                                                                                                                                                                                                                                                   | \$1,000  |     |          |
| Add GE refrigerator                                                                                                                                                                                                                                                                                                                                                                                                                    | -        |     |          |
| Add washer/dryer                                                                                                                                                                                                                                                                                                                                                                                                                       |          |     |          |
| Lot Cost                                                                                                                                                                                                                                                                                                                                                                                                                               |          |     |          |
| Clearing & Grading                                                                                                                                                                                                                                                                                                                                                                                                                     | \$10,000 |     | \$10,000 |
| Additional Foundation Costs (If not monolithic slab)                                                                                                                                                                                                                                                                                                                                                                                   | -        | + + |          |
| Basic Landscaping Package                                                                                                                                                                                                                                                                                                                                                                                                              | \$12,500 |     | \$12,500 |