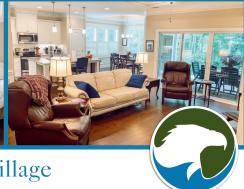

# Gorgeous Tea Olive at Savannah Lakes Village

Welcome to 213 Beau Place! This Gorgeous Tea Olive offers a spacious floor plan with 3 bedrooms and 2 full bathrooms. Conveniently located, just a short golf cart ride to the Tara Golf Course, River Grille and Rec Center. When you arrive at this home you will notice the extensive landscaping with the landscape concrete curbing, the beautiful trees and shrubs. As you walk through the front door of this well-appointed home you will find yourself in the welcoming foyer that opens into a large great room with a coffered ceiling. To the left is an inviting kitchen with beautiful cabinets, granite countertops, tile backsplash, stainless steel appliances and a large kitchen island. The spacious dining room overlooks the beautiful backyard. This home is perfect for indoor and outdoor living with a large slider that opens onto a spacious covered porch with an attached screened in porch. This porch is the perfect place to entertain family and friends year-round. Off the covered porch is a wonderful fenced in yard with gardens. In addition to all these wonderful features this home offers beautiful, engineered flooring throughout the main living area including bedrooms, and tile flooring in all bathrooms. This home offers a large garage with a beautiful epoxy floor. The garage can accommodate your golf cart, workshop, or just gives you lots of extra storage. There is even more to love about this home, you have to see it! Call to set up your private tour today!