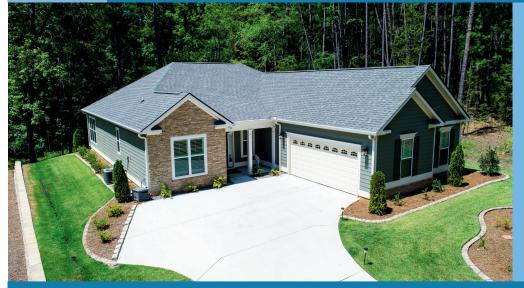

### 213 Beau Place

3 Bedrooms
2 Bathrooms
1,805 sf
\$429,000

# Gorgeous Tea Olive at Savannah Lakes Village

Welcome to 213 Beau Place! This Gorgeous Tea Olive offers a spacious floor plan with 3 bedrooms and 2 full bathrooms. Conveniently located, just a short golf cart ride to the Tara Golf Course, River Grille and Rec Center. When you arrive at this home you will notice the extensive landscaping with the landscape concrete curbing, the beautiful trees and shrubs. As you walk through the front door of this well-appointed home you will find yourself in the welcoming foyer that opens into a large great room with a coffered ceiling. To the left is an inviting kitchen with beautiful cabinets, granite countertops, tile backsplash, stainless steel appliances and a large kitchen island. The spacious dining room overlooks the beautiful backyard. This home is perfect for indoor and outdoor living with a large slider that opens onto a spacious covered porch with an attached screened in porch. This porch is the perfect place to entertain family and friends year-round. Off the covered porch is a wonderful fenced in yard with gardens. In addition to all these wonderful features this home offers beautiful, engineered flooring throughout the main living area including bedrooms, and tile flooring in all bathrooms. This home offers a large garage with a beautiful epoxy floor. The garage can accommodate your golf cart, workshop, or just gives you lots of extra storage. There is even more to love about this home, you have to see it! Call to set up your private tour today!