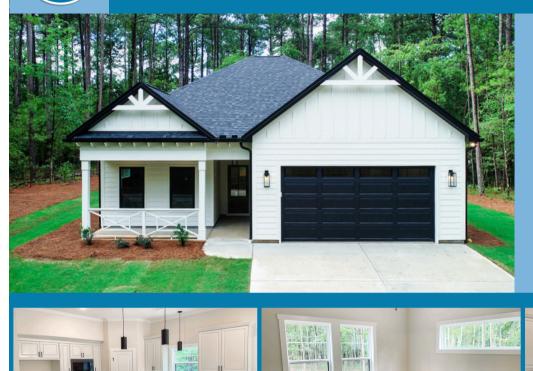

2 Bedrooms 2 Bathrooms 1,459 sf \$342,000

## The Southwind Cottage at Savannah Lakes Village

The Southwind Cottage by Lee Builders is a charming 2-bedroom, 2-bathroom home that provides the perfect blend of cozy comfort and modern amenities. Spanning an impressive 1,459 square feet, this cottage-style abode offers ample space for couples or small families to spread out and truly make themselves at home. Step inside and you'll be greeted by a wealth of thoughtful design elements, like the spacious walk-in shower that exudes spa-like luxury, and the custom trim finishes that lend an elegant, high-end feel throughout. The kitchen is a true highlight, boasting gleaming granite countertops that complement the crisp, clean cabinetry, creating a culinary oasis perfect for whipping up delicious meals. But the Southwind Cottage isn't just about what's inside - step outside and you'll be delighted by the inviting porch and patio, offering the ideal spots to soak up the sun or enjoy alfresco dining. And for added convenience, the home also includes a 2-car garage, providing plenty of secure storage space. With its perfect balance of form and function, the Southwind Cottage by Lee Builders is a true gem, blending charming cottage-style elegance with modern comforts to create a home that's both beautiful and highly livable.