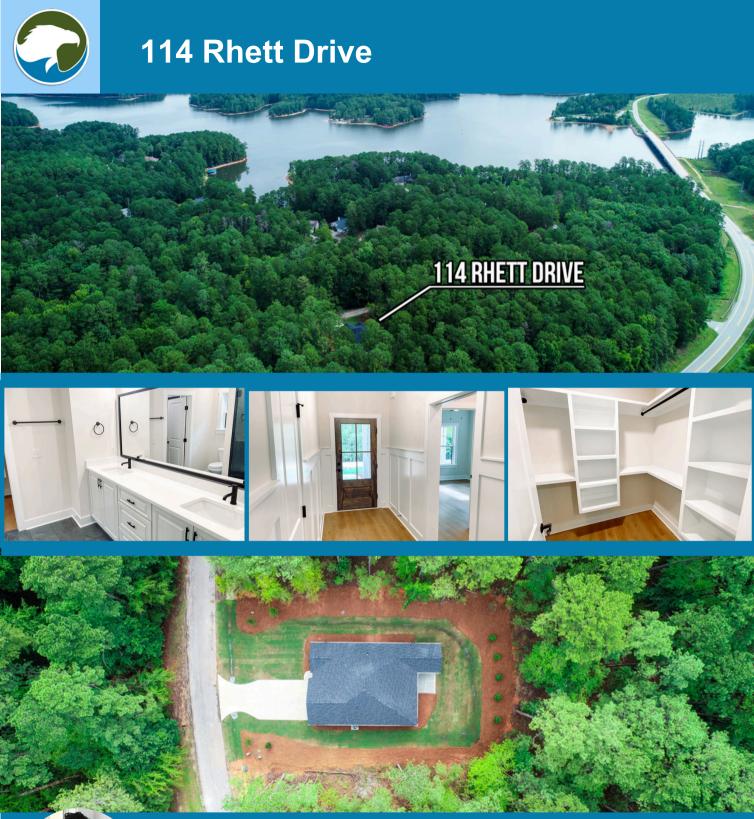

2 Bedrooms 2 Bathrooms 1,459 sf \$342,000

## The Southwind Cottage at Savannah Lakes Village

The Southwind Cottage by Lee Builders is a charming 2-bedroom, 2-bathroom home that provides the perfect blend of cozy comfort and modern amenities. Spanning an impressive 1,459 square feet, this cottage-style abode offers ample space for couples or small families to spread out and truly make themselves at home. Step inside and you'll be greeted by a wealth of thoughtful design elements, like the spacious walk-in shower that exudes spa-like luxury, and the custom trim finishes that lend an elegant, high-end feel throughout. The kitchen is a true highlight, boasting gleaming granite countertops that complement the crisp, clean cabinetry, creating a culinary oasis perfect for whipping up delicious meals. But the Southwind Cottage isn't just about what's inside - step outside and you'll be delighted by the inviting porch and patio, offering the ideal spots to soak up the sun or enjoy alfresco dining. And for added convenience, the home also includes a 2-car garage, providing plenty of secure storage space. With its perfect balance of form and function, the Southwind Cottage by Lee Builders is a true gem, blending charming cottage-style elegance with modern comforts to create a home that's both beautiful and highly livable.