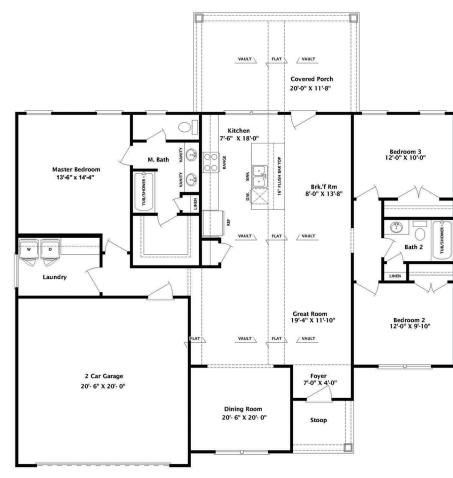

## The Sandpiper | Additional Upgrades

Base Price: \$299,000 Base price does not include lot or landscaping. Price based on slab on grade construction.

| \$2,100  | Add LVT in Master Bedroom and Master Closet     |
|----------|-------------------------------------------------|
| \$2,200  | Add LVT in guest bedrooms and closets           |
| \$1,250  | Add utility sink in garage area                 |
| \$1,350  | Add walk-out door and 3'x3' garage landing      |
| \$2,000  | Add tile surround guest bathroom                |
| \$3,900  | Add screened in rear porch with aluminum system |
| \$1,000  | Add under cabinet lighting (2) kitchen          |
| \$10,500 | Add basic landscaping package                   |