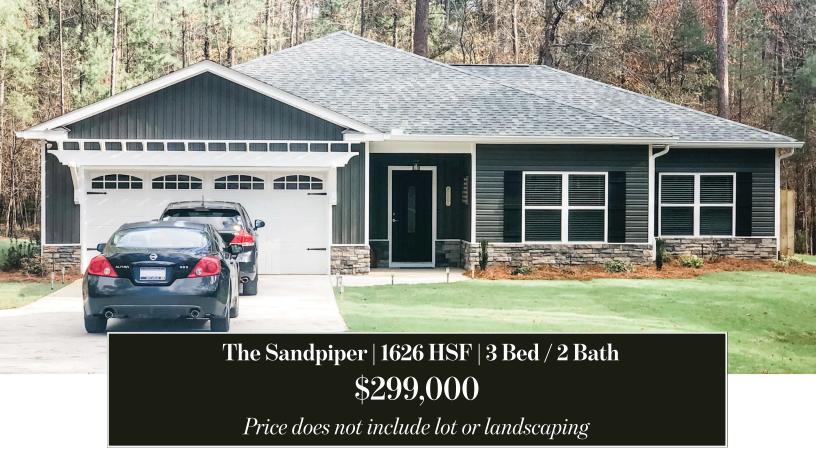

## The Sandpiper | Additional Upgrades

Base Price: \$299,000 Base price does not include lot or landscaping. Price based on slab on grade construction.

| \$2,100  | Add LVT in Master Bedroom and Master Closet     |
|----------|-------------------------------------------------|
| \$2,200  | Add LVT in guest bedrooms and closets           |
| \$1,250  | Add utility sink in garage area                 |
| \$1,350  | Add walk-out door and 3'x3' garage landing      |
| \$2,000  | Add tile surround guest bathroom                |
| \$3,900  | Add screened in rear porch with aluminum system |
| \$1,000  | Add under cabinet lighting (2) kitchen          |
| \$10,500 | Add basic landscaping package                   |