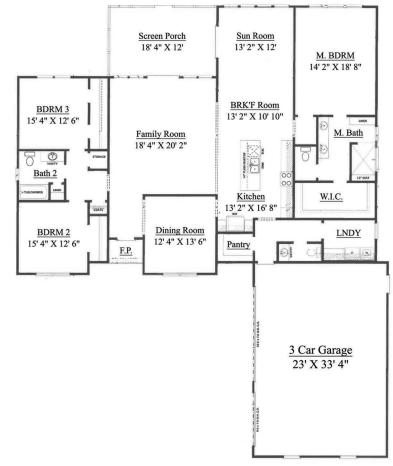

## The Heron | Additional Upgrades

Base Price: \$434,500 Base price does not include lot or landscaping. Price based on slab on grade construction.

| \$2,600 | Add LVT in Master Bedroom and Master Closet            |
|---------|--------------------------------------------------------|
| \$2,600 | Add LVT in guest bedrooms and closets                  |
| \$1,250 | Add utility sink in garage area                        |
| \$1,350 | Add walk-out door and 3'x3' garage landing             |
| \$2,000 | Add tile surround guest bathroom                       |
| \$1,650 | Add uncovered patio area to the right of porch 12'x12' |
| \$3,900 | Add screened in rear porch with aluminum system        |
| \$2,000 | Add under cabinet lighting (4) kitchen                 |
| \$6,000 | Add vent free interior fireplace                       |
|         |                                                        |