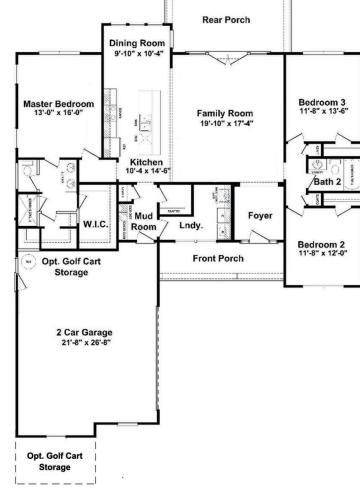

## The Osprey | Additional Upgrades

Base Price: \$330,500 Base price does not include lot or landscaping. Price based on slab on grade construction.

| \$2,500  | Add LVT in Master Bedroom and Master Closet             |
|----------|---------------------------------------------------------|
| \$2,500  | Add LVT in guest bedrooms and closets                   |
| \$1,250  | Add utility sink in garage area                         |
| \$1,350  | Add walk-out door and 3'x3' garage landing              |
| \$2,000  | Add tile surround guest bathroom                        |
| \$1,600  | Add uncovered patio area to the right of porch          |
| \$3,900  | Add screened in rear porch with aluminum system         |
| \$1,000  | Add under cabinet lighting (2) kitchen                  |
| \$6,000  | Add vent free interior fireplace                        |
| \$3,500  | Add board and batten to great room, foyer & dining room |
| \$10,500 | Add basic landscaping package                           |
| \$9,250  | Optional Golf Cart Garage                               |
| \$18,500 | Optional 3rd Car Garage                                 |