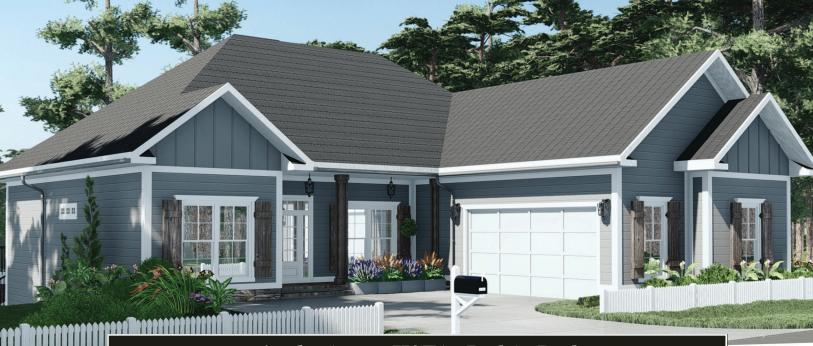

## The Azalea | Additional Upgrades

Base Price: \$548,350 Base price does not include lot or landscaping. Price based on slab on grade construction.

| \$2,400  | Add LVT in Master Bedroom and Master Closet |
|----------|---------------------------------------------|
| \$2,400  | Add LVT in guest bedrooms and closets       |
| \$2,500  | Add Hardwood to steps                       |
| \$1,600  | Add LVT in bedrooms and closets in basement |
| \$1,250  | Add utility sink in garage area             |
| \$3,900  | Add screen to porch                         |
| \$1,000  | Add under cabinet lighting (2) kitchen      |
| \$6,000  | Add vent free interior fireplace            |
| \$10,500 | Add basic landscaping package               |
| \$9,250  | Optional Golf Cart Garage                   |
|          |                                             |

Optional 3rd Car Garage

\$18,500