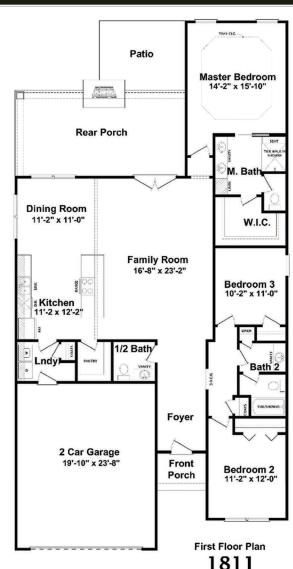

## The Egret | Additional Upgrades

Base Price: \$338,900 Base price does not include lot or landscaping. Price based on slab on grade construction.

| \$2,500  | Add LVT in Master Bedroom and Master Closet     |
|----------|-------------------------------------------------|
| \$2,500  | Add LVT in guest bedrooms and closets           |
| \$1,250  | Add utility sink in garage area                 |
| \$1,350  | Add walk-out door and 3'x3' garage landing      |
| \$2,000  | Add tile surround guest bathroom                |
| \$4,500  | Add screened in rear porch with aluminum system |
| \$1,500  | Add under cabinet lighting (3) kitchen          |
| \$7,500  | Add vent free exterior fireplace                |
| \$10,500 | Add basic landscaping package                   |