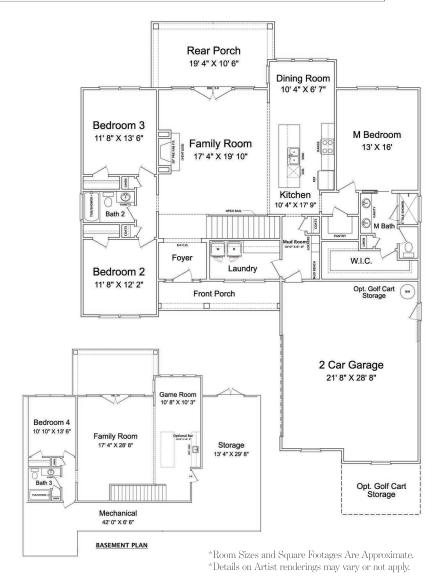

## The Azalea | Additional Upgrades

Base Price: \$548,350 Base price does not include lot or landscaping. Price based on slab on grade construction.

| \$2,400  | Add LVT in Master Bedroom and Master Closet |
|----------|---------------------------------------------|
| \$2,400  | Add LVT in guest bedrooms and closets       |
| \$2,500  | Add Hardwood to steps                       |
| \$1,600  | Add LVT in bedrooms and closets in basement |
| \$1,250  | Add utility sink in garage area             |
| \$3,900  | Add screen to porch                         |
| \$1,000  | Add under cabinet lighting (2) kitchen      |
| \$6,000  | Add vent free interior fireplace            |
| \$10,500 | Add basic landscaping package               |
| \$9,250  | Optional Golf Cart Garage                   |
|          |                                             |

Optional 3rd Car Garage

\$18,500