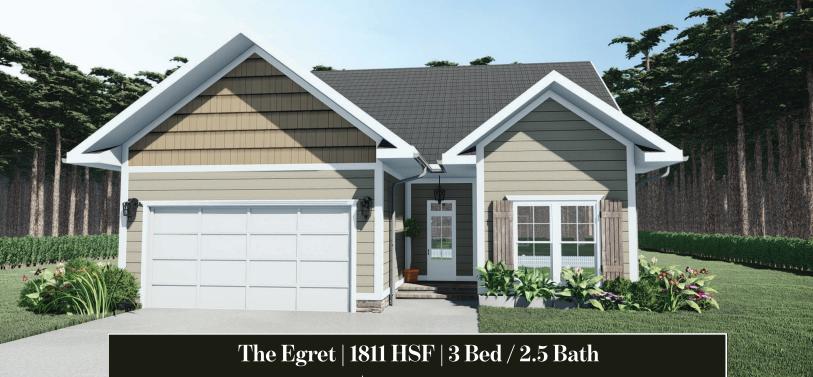

## The Egret | Additional Upgrades

Base Price: \$338,900 Base price does not include lot or landscaping. Price based on slab on grade construction.

| \$2,500  | Add LVT in Master Bedroom and Master Closet     |
|----------|-------------------------------------------------|
| \$2,500  | Add LVT in guest bedrooms and closets           |
| \$1,250  | Add utility sink in garage area                 |
| \$1,350  | Add walk-out door and 3'x3' garage landing      |
| \$2,000  | Add tile surround guest bathroom                |
| \$4,500  | Add screened in rear porch with aluminum system |
| \$1,500  | Add under cabinet lighting (3) kitchen          |
| \$7,500  | Add vent free exterior fireplace                |
| \$10,500 | Add basic landscaping package                   |