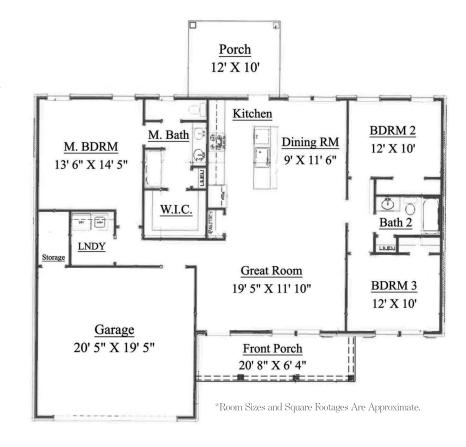

## The Seagull | Additional Upgrades

Base Price: \$264,325 Base price does not include lot or landscaping. Price based on slab on grade construction.

| \$2,100  | Add LVT in Master Bedroom and Master Closet     |
|----------|-------------------------------------------------|
| \$2,200  | Add LVT in guest bedrooms and closets           |
| \$1,250  | Add utility sink in garage area                 |
| \$1,350  | Add walk-out door and 3'x3' garage landing      |
| \$2,000  | Add tile surround guest bathroom                |
| \$3,900  | Add screened in rear porch with aluminum system |
| \$1,000  | Add under cabinet lighting (3) kitchen          |
| \$6,000  | Add vent free interior fireplace                |
| \$10,500 | Add basic landscaping package                   |
| \$4,200  | Add 3'x4' foyer                                 |
| \$12,500 | Enlarge rear porch to 18'x12' including screen  |
| \$10,500 | Extend garage forward by 4'                     |