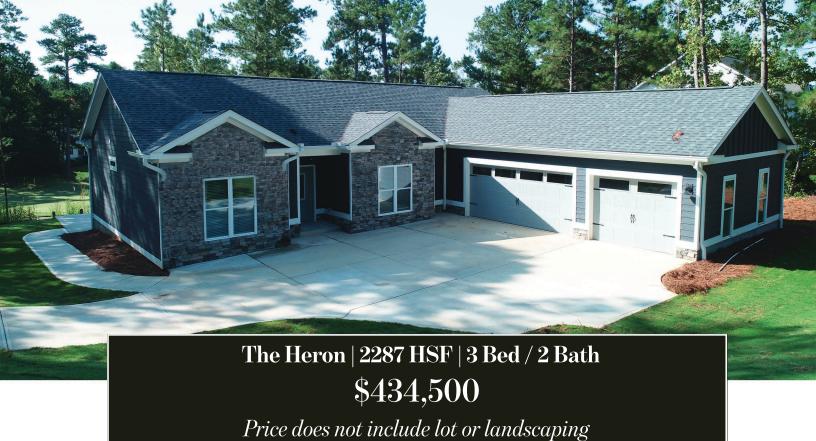

## The Heron | Additional Upgrades

Base Price: \$434,500 Base price does not include lot or landscaping. Price based on slab on grade construction.

| \$2,600 | Add LVT in Master Bedroom and Master Closet            |
|---------|--------------------------------------------------------|
| \$2,600 | Add LVT in guest bedrooms and closets                  |
| \$1,250 | Add utility sink in garage area                        |
| \$1,350 | Add walk-out door and 3'x3' garage landing             |
| \$2,000 | Add tile surround guest bathroom                       |
| \$1,650 | Add uncovered patio area to the right of porch 12'x12' |
| \$3,900 | Add screened in rear porch with aluminum system        |
| \$2,000 | Add under cabinet lighting (4) kitchen                 |
| \$6,000 | Add vent free interior fireplace                       |
|         |                                                        |