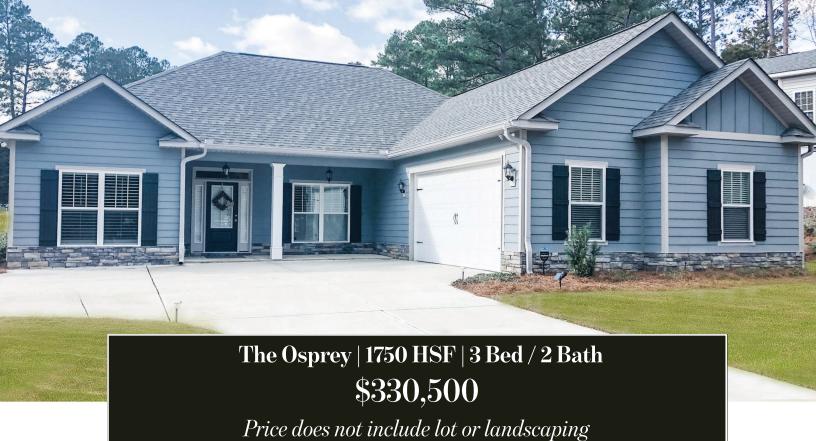

## The Osprey | Additional Upgrades

Base Price: \$330,500 Base price does not include lot or landscaping. Price based on slab on grade construction.

| \$2,500  | Add LVT in Master Bedroom and Master Closet             |
|----------|---------------------------------------------------------|
| \$2,500  | Add LVT in guest bedrooms and closets                   |
| \$1,250  | Add utility sink in garage area                         |
| \$1,350  | Add walk-out door and 3'x3' garage landing              |
| \$2,000  | Add tile surround guest bathroom                        |
| \$1,600  | Add uncovered patio area to the right of porch          |
| \$3,900  | Add screened in rear porch with aluminum system         |
| \$1,000  | Add under cabinet lighting (2) kitchen                  |
| \$6,000  | Add vent free interior fireplace                        |
| \$3,500  | Add board and batten to great room, foyer & dining room |
| \$10,500 | Add basic landscaping package                           |
| \$9,250  | Optional Golf Cart Garage                               |
| \$18,500 | Optional 3rd Car Garage                                 |