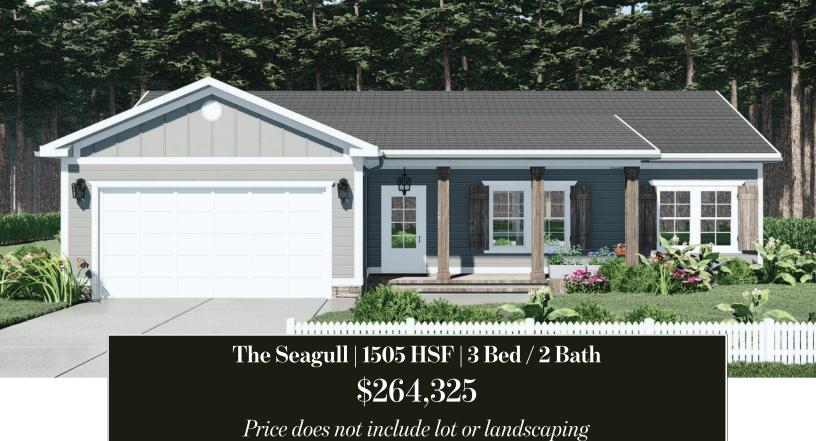

## The Seagull | Additional Upgrades

Base Price: \$264,325 Base price does not include lot or landscaping. Price based on slab on grade construction.

| \$2,100  | Add LVT in Master Bedroom and Master Closet     |
|----------|-------------------------------------------------|
| \$2,200  | Add LVT in guest bedrooms and closets           |
| \$1,250  | Add utility sink in garage area                 |
| \$1,350  | Add walk-out door and 3'x3' garage landing      |
| \$2,000  | Add tile surround guest bathroom                |
| \$3,900  | Add screened in rear porch with aluminum system |
| \$1,000  | Add under cabinet lighting (3) kitchen          |
| \$6,000  | Add vent free interior fireplace                |
| \$10,500 | Add basic landscaping package                   |
| \$4,200  | Add 3'x4' foyer                                 |
| \$12,500 | Enlarge rear porch to 18'x12' including screen  |
| \$10,500 | Extend garage forward by 4'                     |